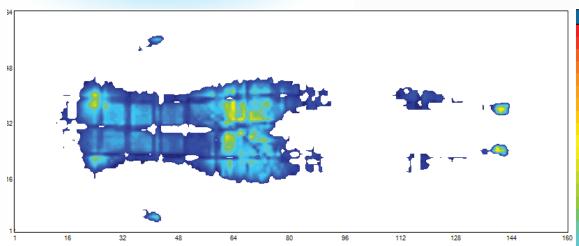

# **Pressure Mapping Analysis**

Male 83 kg Hospital bed laid flat Avg. Press. 19.94 Peak Press. 46.54 Min. Press. 10.36 Area (cm^2) 2811.29

| mmHg         |        |
|--------------|--------|
| 55.17        | 0      |
| 53.72        | 0      |
| 52.28        | 0      |
| 50.83        | 0      |
| 49.38        | 0      |
| 47.94        | 0      |
| 46.49        | 1      |
| 45.05        | 1      |
| 43.6         | 3      |
| 42.15        | 0      |
| 40.71        | 3<br>7 |
| 39.26        | 7      |
| 37.82        | 11     |
| 36.37        | 15     |
| 34.92        | 18     |
| 33.48        | 29     |
| 32.03        | 39     |
| 30.59        | 42     |
| 29.14        | 47     |
| 27.69        | 64     |
| 26.25        | 93     |
| 24.8         | 83     |
| 23.36        | 84     |
| 21.91        | 113    |
| 20.46        | 106    |
| 19.02        | 86     |
| 17.57        | 93     |
| 16.13        | 122    |
| 14.68        | 134    |
| 13.23        | 143    |
| 11.79        | 175    |
| 10.34        | 231    |
| 0.0          | 8497   |
| Sensor/Group | Value  |
| 90123        | ·      |
| Avg Pres.    | 19.94  |
| Peak Pres.   | 46.54  |
| Min Pres.    | 10.36  |

2811.29

Area (cm^2)