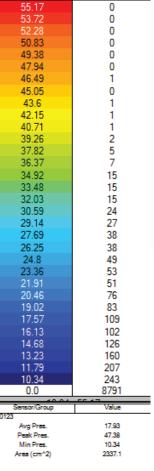

## Female 65 kg Hospital bed laid flat

Avg. Press. 17.93 Peak Press. 47.38 Min. Press. 10.23 Area (cm^2) 2337.1

mmHq

0