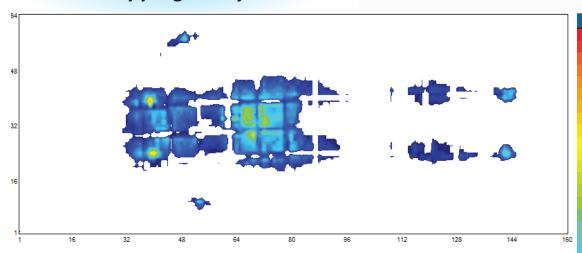

## Female 65 kg Hospital bed laid flat

Avg. Press. 17.93 Peak Press. 47.38 Min. Press. 10.23 Area (cm^2) 2337.1

mmHq

0